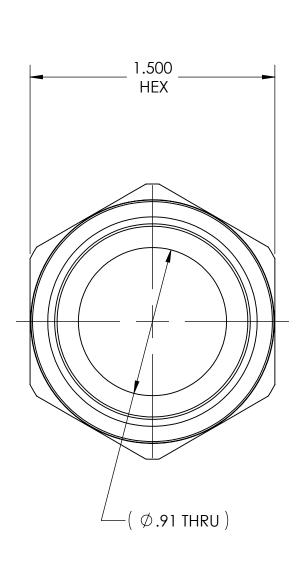

DWG. No./Part No.: N-43

S

CODE: DESCRIPTION:

HOSE NUT, CGA-027

MATERIAL:

1.5000 HEX BRASS

FINISH:

**BRITE-DIP** 

INTERPRET GEOMETRIC TOLERANCING PER: ANSI Y14.5

DO NOT SCALE

(1.34)

1.2500-12 LH UNF CGA - E-1 CONN - 027