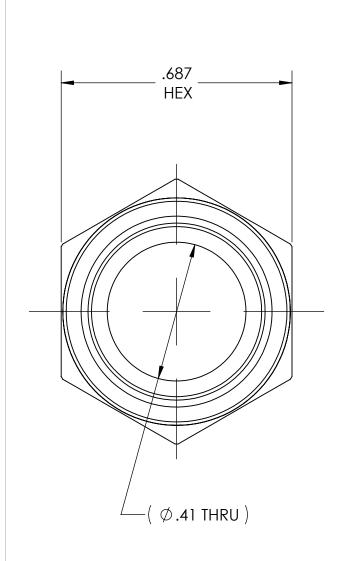

DWG. No./Part No.:

N-49SS

S

CODE: DESCRIPTION:

SS INLET NUT, CGA-170

MATERIAL:

.6875 HEX 316 SS

FINISH:

INTERPRET GEOMETRIC TOLERANCING PER: ANSI Y14.5

DO NOT SCALE

.5625-18 RH UNF CGA - V-1 **CONN - 170**