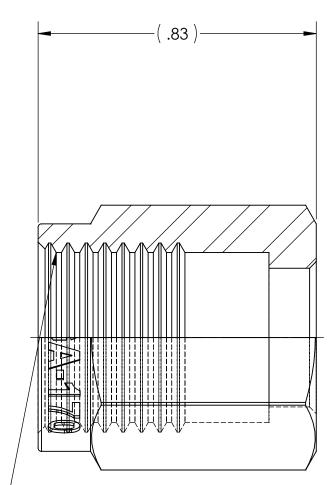

INTERPRET GEOMETRIC TOLERANCING PER: ANSI Y14.5

DO NOT SCALE

.5625-18 RH UNF CGA - V-1 **CONN - 170**