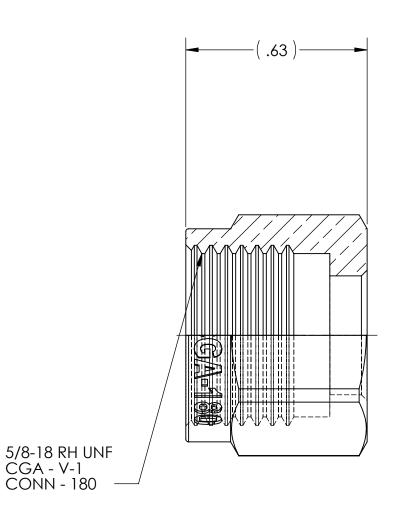

DWG. No./Part No.:
N-50

CODE:

CODE: DESCRIPTION:

INLET NUT, CGA-180

MATERIAL:

.7500 HEX BRASS

FINISH:

**BRITE-DIP** 