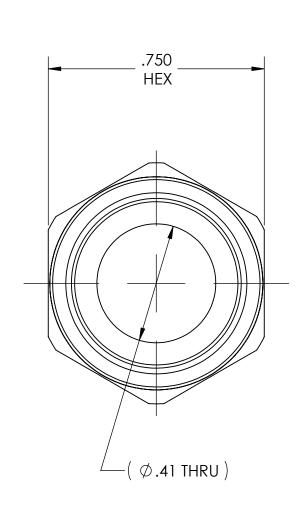

DWG. No./Part No.:
N-50

CODE:

CODE: DESCRIPTION:

INLET NUT, CGA-180

MATERIAL:

.7500 HEX BRASS

FINISH:

**BRITE-DIP** 