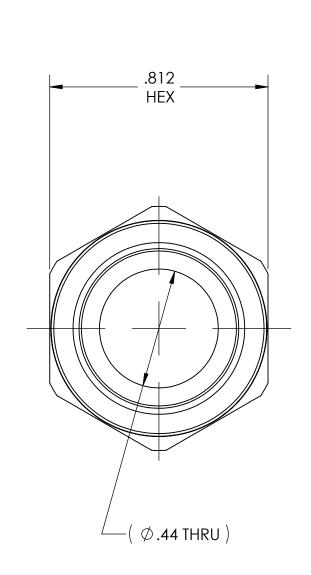

DWG. No./Part No.: N-57

S

CODE: DESCRIPTION:

INLET NUT, CGA-200

MATERIAL:

.8125 HEX BRASS

FINISH:

**BRITE-DIP** 