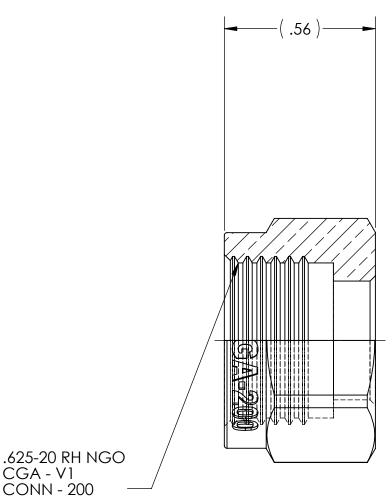

CGA - V1 CONN - 200

INTERPRET GEOMETRIC TOLERANCING PER: ANSI Y14.5

DO NOT SCALE