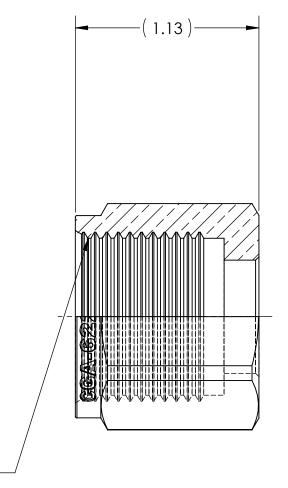

DWG. No./Part No.:
N-622

CODE:

CODE: DESCRIPTION:

INLET NUT, CGA-622

MATERIAL:

1.2500 HEX BRASS

FINISH:

**BRITE-DIP** 

INTERPRET GEOMETRIC TOLERANCING PER: ANSI Y14.5

DO NOT SCALE

1.035-14 RH NGO CGA - V-1 CONN - 622