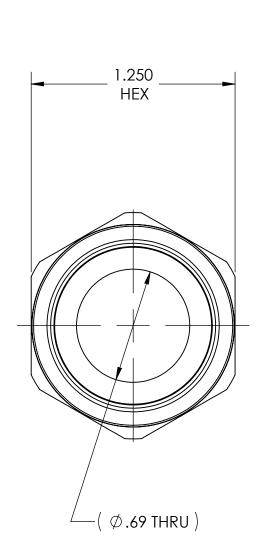

DWG. No./Part No.:
N-622

CODE:

CODE: DESCRIPTION:

INLET NUT, CGA-622

MATERIAL:

1.2500 HEX BRASS

FINISH:

**BRITE-DIP** 

INTERPRET GEOMETRIC TOLERANCING PER: ANSI Y14.5

DO NOT SCALE

1.035-14 RH NGO CGA - V-1 CONN - 622