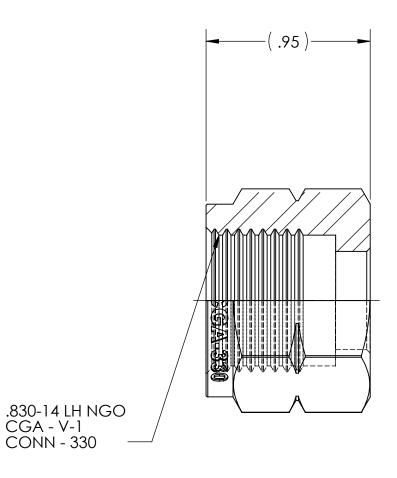

DWG. No./Part No.: N-62SS

S

CODE: DESCRIPTION:

SS INLET NUT, CGA-330

MATERIAL:

1.1250 HEX 316 SS

FINISH:

**PASSIVATE** 