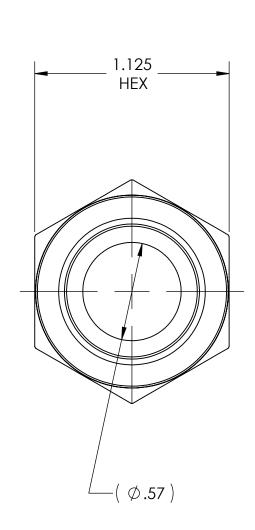

DWG. No./Part No.: N-62SS

S

CODE: DESCRIPTION:

SS INLET NUT, CGA-330

MATERIAL:

1.1250 HEX 316 SS

FINISH:

**PASSIVATE** 