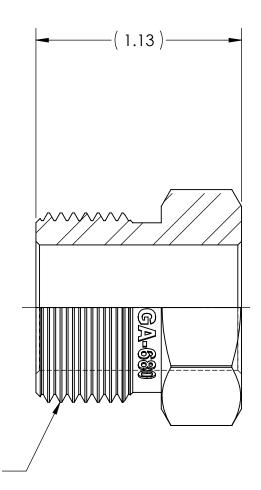

DWG. No./Part No.: N-680SS

S

CODE: DESCRIPTION:

SS INLET NUT, CGA-680

MATERIAL:

1.1250 HEX 316 SS

FINISH:

**PASSIVATE** 

INTERPRET GEOMETRIC TOLERANCING PER: ANSI Y14.5

DO NOT SCALE

1.040-14 RH NGO CGA - V-1 CONN - 680