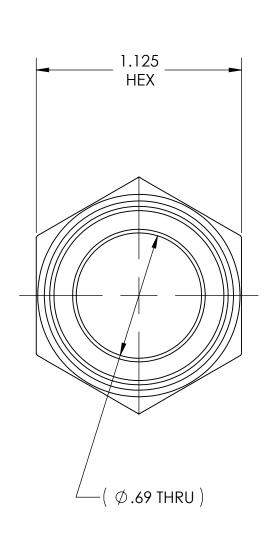

DWG. No./Part No.: N-680SS

S

CODE: DESCRIPTION:

SS INLET NUT, CGA-680

MATERIAL:

1.1250 HEX 316 SS

FINISH:

**PASSIVATE** 