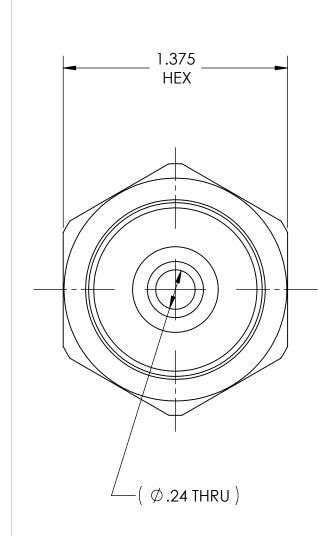

DWG. No./Part No.: N-701A

CODE: DESCRIPTION:

ADAPTOR NUT, CGA-701 to 1/4 NPT

MATERIAL:

1.3750 HEX BRASS

FINISH:

**BRITE-DIP** 

**ECN** DATE CHKD APPVD REV REDRAWN 12/06/05 KGW RJJ Α 06-0131 12/21/06 GDG RJJ В

TOLERANCES UNLESS SPECIFIED: JLEKANCES UNLESS SPECIFIE
125 FINISH ALL OVER
REMOVE ALL BURRS
BREAK ALL CORNERS .015/.005
DECIMAL .XX +/- .015
.XXX +/- .005
ANGULAR +/- 1
CONCENTRICITY .007 TIR

NOTICE: THE DATA IN THIS DOCUMENT INCORPORATES PROPRIETARY INFORMATION AND RIGHTS OF SUPERIOR PRODUCTS, INC. CONFIDENCE AND AGREES THAT IT SHALL NOT BE DUPLICATED IN WHOLE OR IN PART, NOR DISCLOSED TO OTHERS WITHOUT THE WRITTEN CONSENT OF SUPERIOR PRODUCTS, INC.