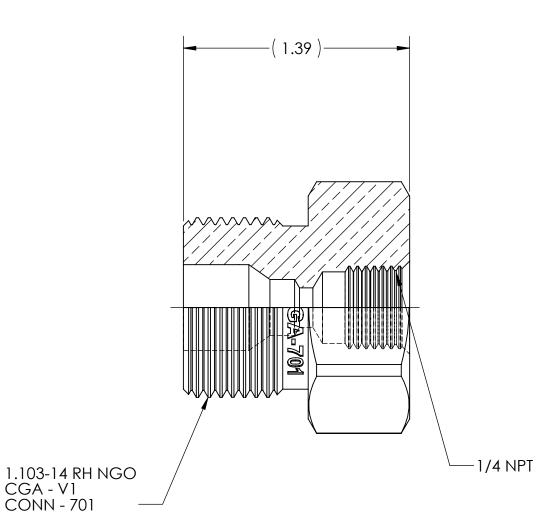

DWG. No./Part No.: N-701A

CODE: DESCRIPTION:

ADAPTOR NUT, CGA-701 to 1/4 NPT

MATERIAL:

1.3750 HEX BRASS

FINISH:

**BRITE-DIP** 

**ECN** DATE CHKD APPVD REV REDRAWN 12/06/05 KGW RJJ Α 06-0131 12/21/06 GDG RJJ В

**CONN - 701** 

INTERPRET GEOMETRIC TOLERANCING PER: ANSI Y14.5

DO NOT SCALE