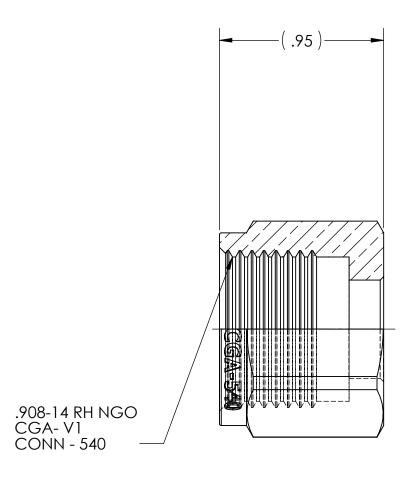

DWG. No./Part No.: N-71

S

CODE: DESCRIPTION:

INLET NUT, CGA-540

MATERIAL:

1.1250 HEX BRASS

FINISH:

**BRITE-DIP** 