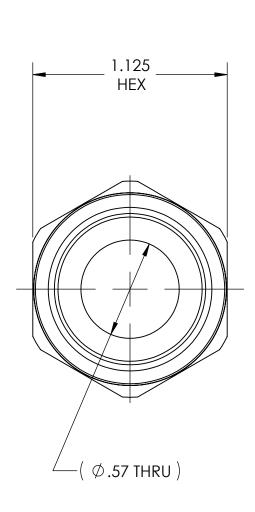

DWG. No./Part No.: N-71

S

CODE: DESCRIPTION:

INLET NUT, CGA-540

MATERIAL:

1.1250 HEX BRASS

FINISH:

**BRITE-DIP** 