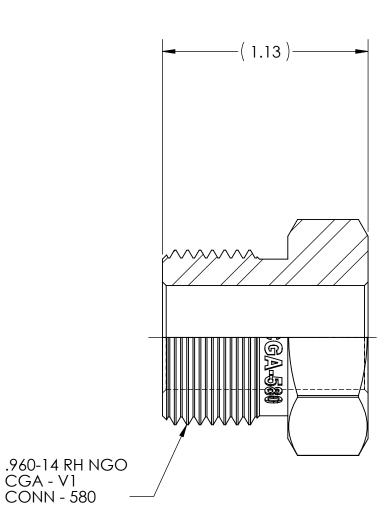

DWG. No./Part No.: N-73SS

CODE: DESCRIPTION:

SS INLET NUT, CGA-580

MATERIAL:

1.1250 HEX 316 SS

FINISH:

**PASSIVATE** 

| REV | ECN   | DATE     | CHKD | APPVD |
|-----|-------|----------|------|-------|
| Α   | RDRWN | 11/14/05 | GDG  | MRE   |
|     |       |          |      |       |
|     |       |          |      |       |
|     |       |          |      |       |