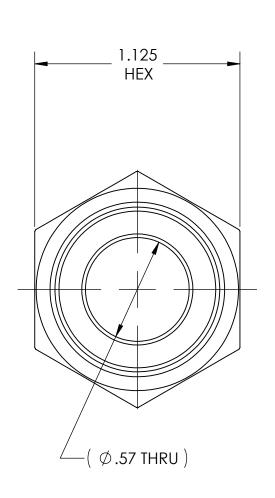

DWG. No./Part No.: N-73SS

CODE: DESCRIPTION:

SS INLET NUT, CGA-580

MATERIAL:

1.1250 HEX 316 SS

FINISH:

**PASSIVATE** 

| REV | ECN   | DATE     | CHKD | APPVD |
|-----|-------|----------|------|-------|
| Α   | RDRWN | 11/14/05 | GDG  | MRE   |
|     |       |          |      |       |
|     |       |          |      |       |
|     |       |          |      |       |