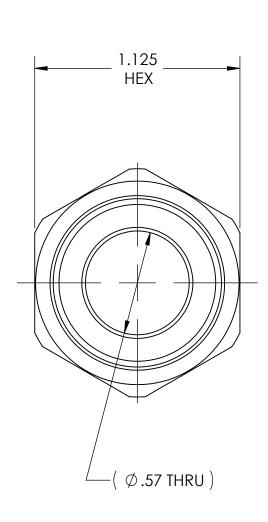

DWG. No./Part No.: N-74

S

CODE: DESCRIPTION:

INLET NUT, CGA-590

MATERIAL:

1.1250 HEX BRASS

FINISH:

**BRITE-DIP** 