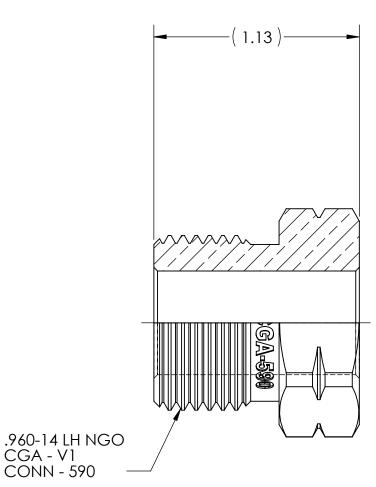

DWG. No./Part No.: N-74

S

CODE: DESCRIPTION:

INLET NUT, CGA-590

MATERIAL:

1.1250 HEX BRASS

FINISH:

**BRITE-DIP** 

**CONN - 590** 

INTERPRET GEOMETRIC TOLERANCING PER: ANSI Y14.5

DO NOT SCALE