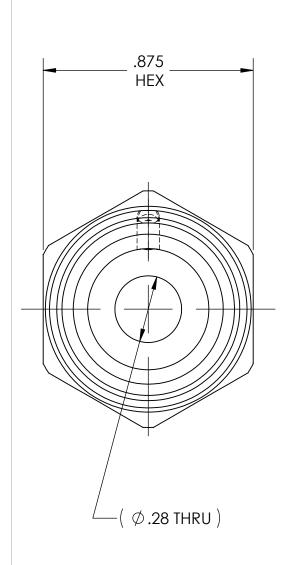

DWG. No./Part No.: N-866A S

CODE: DESCRIPTION:

ADAPTOR NUT, CGA-346 TO 1/4 NPT MATERIAL:

.8750 HEX BRASS

FINISH:

**BRITE-DIP** 

CHKD APPVD **REV ECN** DATE RDRWN 10/04/05 GDG MRE Α 09-0127 04/27/09 GDG RJJ 10-0117 05/14/10 GDG RJJ С

TOLERANCES UNLESS SPECIFIED: 125 FINISH ALL OVER REMOVE ALL BURRS BREAK ALL CORNERS .015/.005 DECIMAL .XX +/- .015 .XXX +/- .005 ANGULAR +/- 1 CONCENTRICITY .007 TIR

NOTICE: THE DATA IN THIS DOCUMENT INCORPORATES PROPRIETARY INFORMATION AND RIGHTS OF SUPERIOR PRODUCTS, INC. CONFIDENCE AND AGREES THAT IT SHALL NOT BE DUPLICATED IN WHOLE OR IN PART, NOR DISCLOSED TO OTHERS WITHOUT THE WRITTEN CONSENT OF SUPERIOR PRODUCTS, INC.