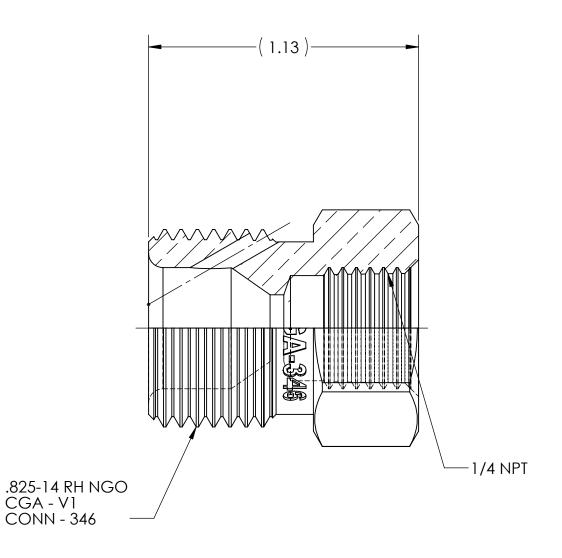

DWG. No./Part No.: N-866A S

CODE: DESCRIPTION:

ADAPTOR NUT, CGA-346 TO 1/4 NPT MATERIAL:

.8750 HEX BRASS

FINISH:

**BRITE-DIP** 

CHKD APPVD **REV ECN** DATE RDRWN 10/04/05 GDG MRE Α 09-0127 04/27/09 GDG RJJ 10-0117 05/14/10 GDG RJJ С

**CONN - 346** 

INTERPRET GEOMETRIC TOLERANCING PER: ANSI Y14.5

DO NOT SCALE