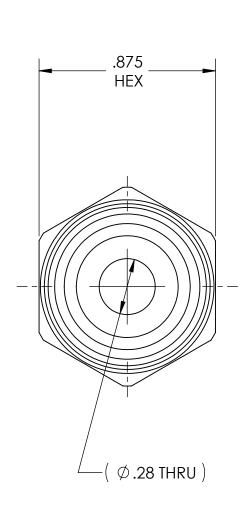

ADAPTOR NUT, CGA-350 to 1/4 NPT

MATERIAL:

NOTICE: THE DATA IN THIS DOCUMENT INCORPORATES

PROPRIETARY INFORMATION AND RIGHTS OF

SUPERIOR PRODUCTS, INC. CONFIDENCE AND

AGREES THAT IT SHALL NOT BE DUPLICATED IN

PRODUCTS, INC.

WHOLE OR IN PART, NOR DISCLOSED TO OTHERS WITHOUT THE WRITTEN CONSENT OF SUPERIOR

.8750 HEX BRASS

FINISH:

**BRITE-DIP** 

INTERPRET GEOMETRIC TOLERANCING PER: ANSI Y14.5

DO NOT SCALE