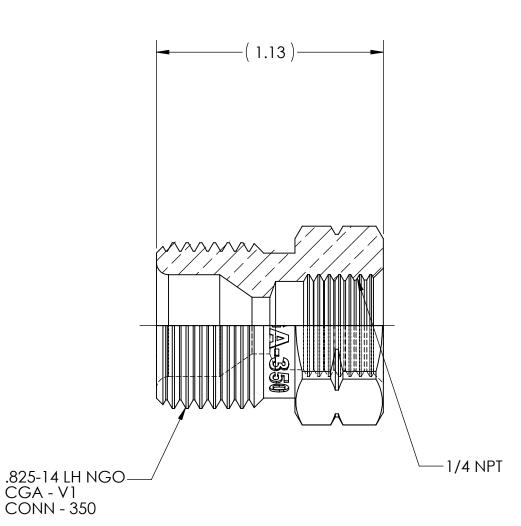

ADAPTOR NUT, CGA-350 to 1/4 NPT

MATERIAL:

NOTICE: THE DATA IN THIS DOCUMENT INCORPORATES

PROPRIETARY INFORMATION AND RIGHTS OF

SUPERIOR PRODUCTS, INC. CONFIDENCE AND

AGREES THAT IT SHALL NOT BE DUPLICATED IN

PRODUCTS, INC.

WHOLE OR IN PART, NOR DISCLOSED TO OTHERS WITHOUT THE WRITTEN CONSENT OF SUPERIOR

.8750 HEX BRASS

FINISH:

**BRITE-DIP** 

INTERPRET GEOMETRIC TOLERANCING PER: ANSI Y14.5

DO NOT SCALE