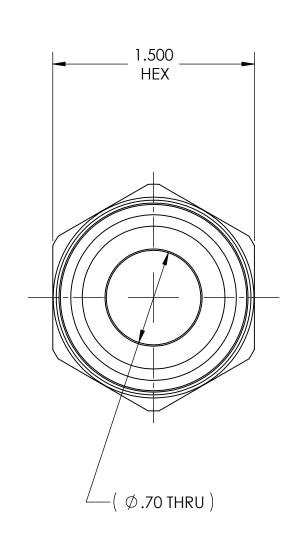

CODE: DESCRIPTION:

ZERO CLEARANCE ADAPTOR BODY, 1/2 NPT

MATERIAL:

1.5000 HEX BRASS

FINISH:

**BRITE-DIP** 

NOTICE: THE DATA IN THIS DOCUMENT INCORPORATES PROPRIETARY INFORMATION AND RIGHTS OF SUPERIOR PRODUCTS, INC. CONFIDENCE AND AGREES THAT IT SHALL NOT BE DUPLICATED IN WHOLE OR IN PART, NOR DISCLOSED TO OTHERS WITHOUT THE WRITTEN CONSENT OF SUPERIOR