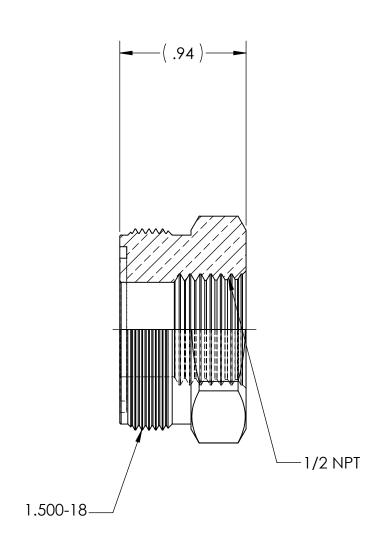

CODE: DESCRIPTION:

ZERO CLEARANCE ADAPTOR BODY, 1/2 NPT

MATERIAL:

1.5000 HEX BRASS

FINISH:

**BRITE-DIP** 

NOTICE: THE DATA IN THIS DOCUMENT INCORPORATES PROPRIETARY INFORMATION AND RIGHTS OF SUPERIOR PRODUCTS, INC. CONFIDENCE AND AGREES THAT IT SHALL NOT BE DUPLICATED IN WHOLE OR IN PART, NOR DISCLOSED TO OTHERS WITHOUT THE WRITTEN CONSENT OF SUPERIOR