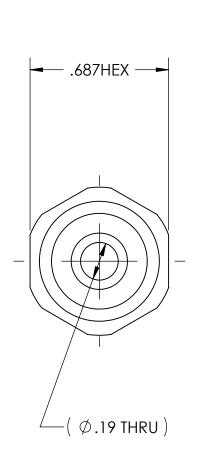

DWG. No./Part No.: NP-167

CODE: DESCRIPTION:

INLET NIPPLE, CGA-350 to 1/4 NPT

MATERIAL:

.6875 HEX BRASS

FINISH:

INTERPRET GEOMETRIC

**BRITE-DIP** 