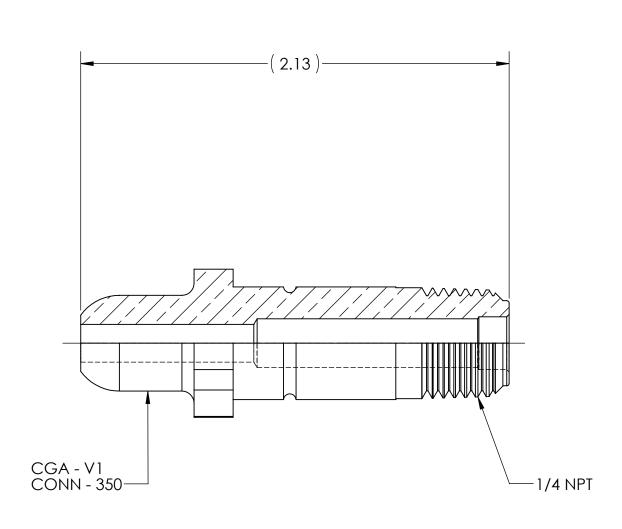

DWG. No./Part No.: NP-167

CODE: DESCRIPTION:

INLET NIPPLE, CGA-350 to 1/4 NPT

MATERIAL:

.6875 HEX BRASS

FINISH:

INTERPRET GEOMETRIC

**BRITE-DIP** 