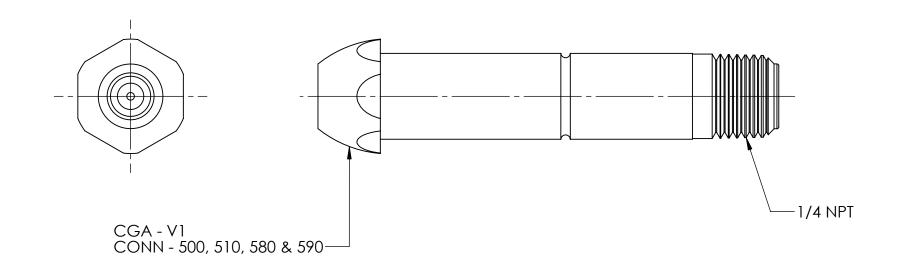

| DWG. | No./Part No.: |
|------|---------------|
|      | NP-189RF      |

CODE: DESCRIPTION:

INLET NIPPLE, CGA-500, 510, 580 & 590 to 1/4 NPT

MATERIAL:

FINISH:

TO BE FREE FROM OIL AND DIRT

| REV | ECN | DATE     | CHKD | APPVD |  |
|-----|-----|----------|------|-------|--|
| Α   |     | 01/25/07 | GDG  | RJJ   |  |
|     |     |          |      |       |  |
|     |     |          |      |       |  |
|     |     |          |      |       |  |