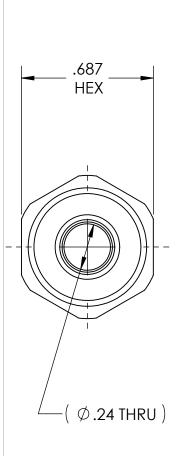

DWG. No./Part No.: NP-210 ECN REV 060503A 08/30/06 Α

DATE

CHKD APPVD

GDG MRE

S

CODE: DESCRIPTION:

INLET NIPPLE, CGA-540 & CGA-555 to 1/4 NPT

MATERIAL:

.6875 HEX BRASS

FINISH:

**BRITE-DIP** 

TOLERANCES UNLESS SPECIFIED: 125 FINISH ALL OVER REMOVE ALL BURRS BREAK ALL CORNERS .015/.005 DECIMAL .XX +/- .015 .XXX +/- .005 ANGULAR +/- 1 CONCENTRICITY .007 TIR