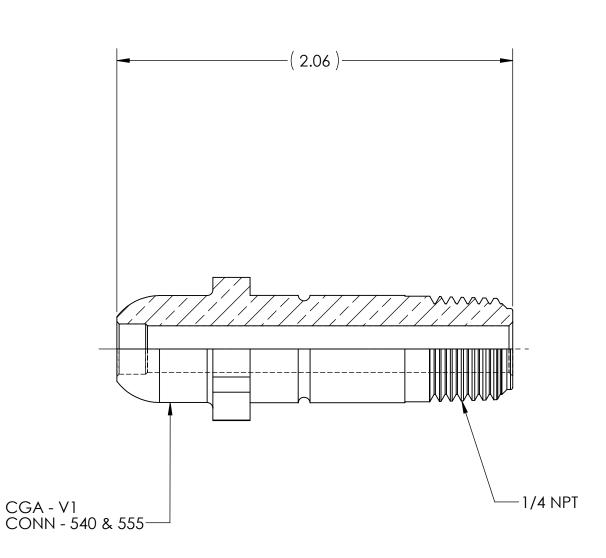

DWG. No./Part No.: NP-210 ECN REV 060503A 08/30/06 Α

DATE

CHKD APPVD

GDG MRE

S

CODE: DESCRIPTION:

INLET NIPPLE, CGA-540 & CGA-555 to 1/4 NPT

MATERIAL:

.6875 HEX BRASS

FINISH:

**BRITE-DIP** 

TOLERANCES UNLESS SPECIFIED: 125 FINISH ALL OVER REMOVE ALL BURRS BREAK ALL CORNERS .015/.005 DECIMAL .XX +/- .015 .XXX +/- .005 ANGULAR +/- 1 CONCENTRICITY .007 TIR