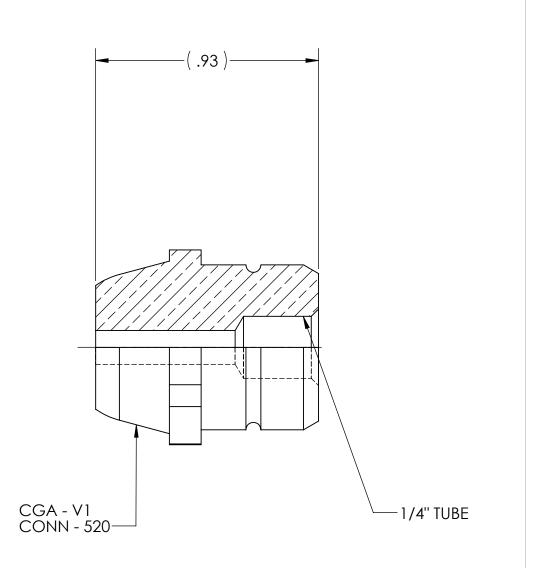

DWG. No./Part No.: NP-435C2 CODE: DESCRIPTION:

C'SUNK NIPPLE, CGA-520 to 1/4" TUBE

MATERIAL:

.7500 HEX BRASS

FINISH:

**BRITE-DIP** 

Superior Products, Inc.

| REV | ECN     | DATE     | CHKD | APPVD |
|-----|---------|----------|------|-------|
| Α   | REDRAWN | 02/12/07 | GDG  | MRE   |
|     |         |          |      |       |
|     |         |          |      |       |
|     |         |          |      |       |