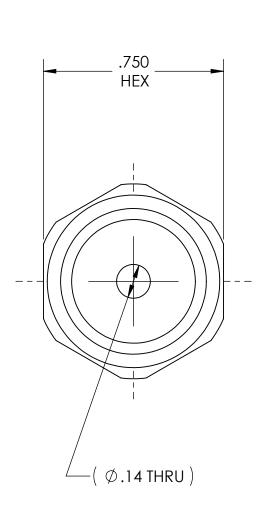

DWG. No./Part No.: NP-435C2 CODE: DESCRIPTION:

C'SUNK NIPPLE, CGA-520 to 1/4" TUBE

MATERIAL:

.7500 HEX BRASS

FINISH:

**BRITE-DIP** 

Superior Products, Inc.

| REV | ECN     | DATE     | CHKD | APPVD |
|-----|---------|----------|------|-------|
| Α   | REDRAWN | 02/12/07 | GDG  | MRE   |
|     |         |          |      |       |
|     |         |          |      |       |
|     |         |          |      |       |