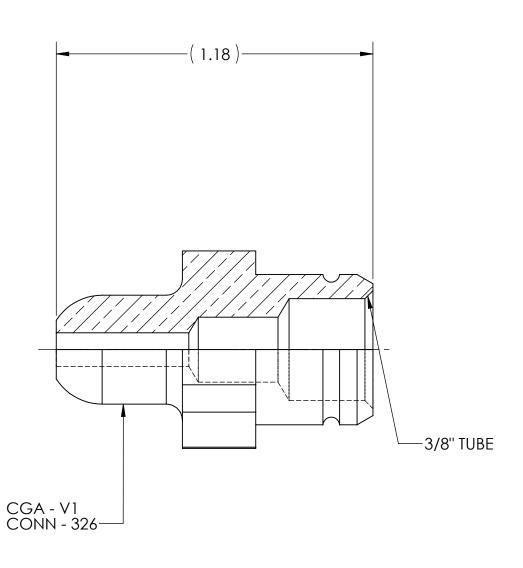

CODE: DESCRIPTION:

S

C'SUNK NIPPLE, CGA-326 to 3/8" TUBE

MATERIAL:

.6875 HEX BRASS

FINISH:

|   | BRITE-DIP                                |                  | Superior  |
|---|------------------------------------------|------------------|-----------|
|   | PRET GEOMETRIC<br>ANCING PER: ANSI Y14.5 | ( <del>-</del> ) | Products, |
| D | O NOT SCALE                              |                  | IIIC.     |