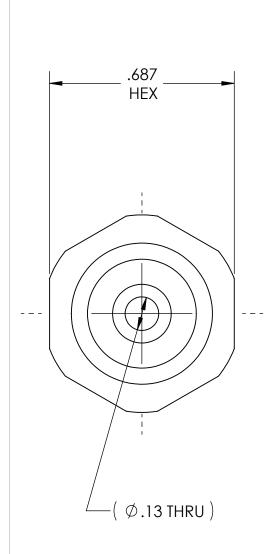

CODE: DESCRIPTION:

S

C'SUNK NIPPLE, CGA-326 to 3/8" TUBE

MATERIAL:

.6875 HEX BRASS

FINISH:

|   | BRITE-DIP                                |                  | Superior  |
|---|------------------------------------------|------------------|-----------|
|   | PRET GEOMETRIC<br>ANCING PER: ANSI Y14.5 | ( <del>-</del> ) | Products, |
| D | O NOT SCALE                              |                  | IIIC.     |