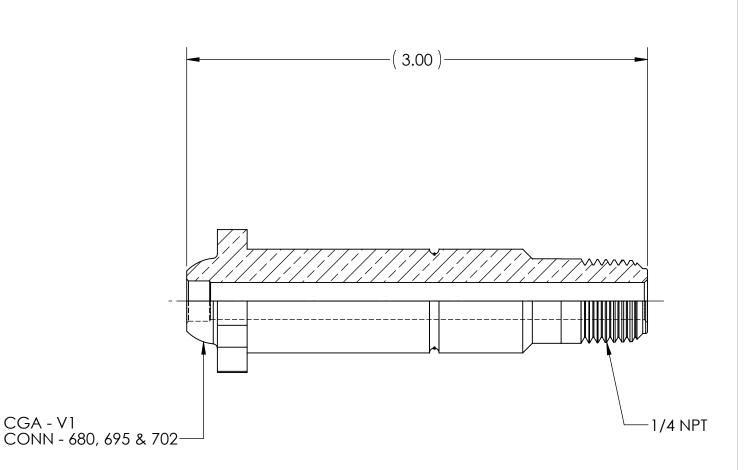

CGA - V1

INLET NIPPLE, CGA-680, 695 & 702 to 1/4 NPT

MATERIAL:

NOTICE: THE DATA IN THIS DOCUMENT INCORPORATES

PROPRIETARY INFORMATION AND RIGHTS OF SUPERIOR PRODUCTS, INC. CONFIDENCE AND AGREES THAT IT SHALL NOT BE DUPLICATED IN

PRODUCTS, INC.

WHOLE OR IN PART, NOR DISCLOSED TO OTHERS WITHOUT THE WRITTEN CONSENT OF SUPERIOR

.8750 HEX BRASS

FINISH:

**BRITE-DIP** 

INTERPRET GEOMETRIC TOLERANCING PER: ANSI Y14.5 DO NOT SCALE