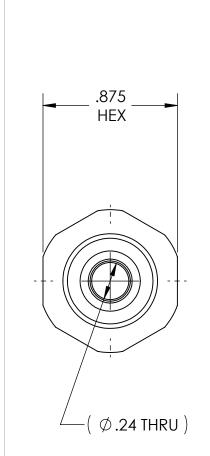

PRODUCTS, INC.

WHOLE OR IN PART, NOR DISCLOSED TO OTHERS WITHOUT THE WRITTEN CONSENT OF SUPERIOR

.8750 HEX BRASS

FINISH:

**BRITE-DIP** 

INTERPRET GEOMETRIC TOLERANCING PER: ANSI Y14.5 DO NOT SCALE