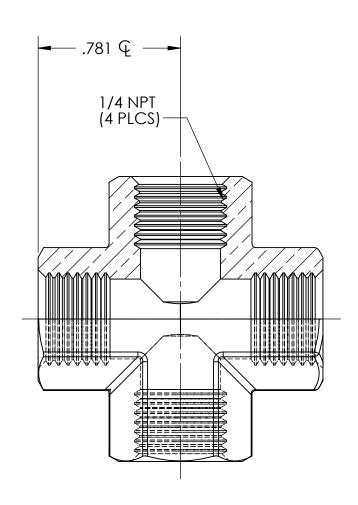

DWG. No./Part No.:

CODE: DESCRIPTION:

S

PIPE FEMALE CROSS, 1/4 NPT, 4 OUTLETS

MATERIAL:

PRODUCTS, INC.

FORGED BRASS

FINISH: