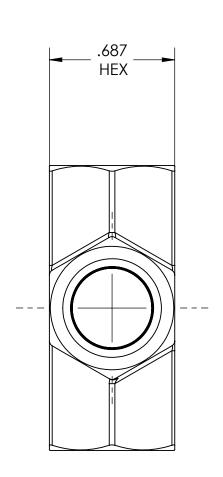

DWG. No./Part No.:

CODE: DESCRIPTION:

S

PIPE FEMALE CROSS, 1/4 NPT, 4 OUTLETS

MATERIAL:

PRODUCTS, INC.

FORGED BRASS

FINISH: