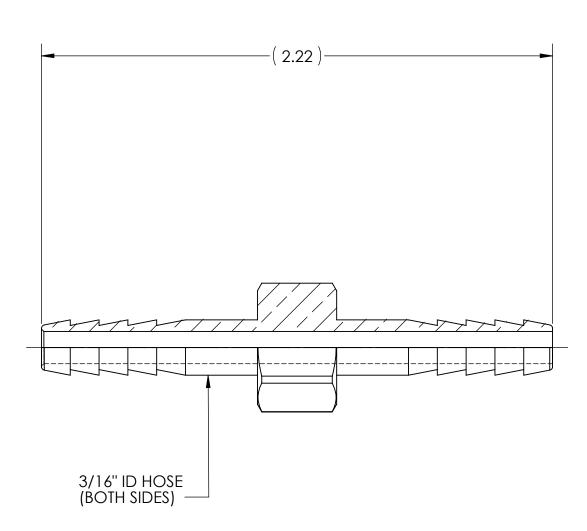

CHKD APPVD

GDG MRE

HOSE SPLICER, HEX CENTER, 3/16" ID HOSE

.5000 HEX BRASS

MATERIAL:

NOTICE: THE DATA IN THIS DOCUMENT INCORPORATES

PROPRIETARY INFORMATION AND RIGHTS OF SUPERIOR PRODUCTS, INC. CONFIDENCE AND AGREES THAT IT SHALL NOT BE DUPLICATED IN