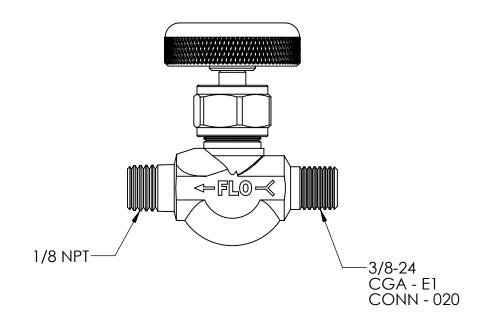

SHUT-OFF VALVE, CGA-020 to 1/8 NPT

NOTICE:
THE DATA IN THIS DOCUMENT INCORPORATES
PROPRIETARY INFORMATION AND RIGHTS OF SUPERIOR PRODUCTS, INC. CONFIDENCE AND AGREES THAT IT SHALL NOT BE DUPLICATED IN WHOLE OR IN PART, NOR DISCLOSED TO OTHERS WITHOUT THE WRITTEN CONSENT OF SUPERIOR PRODUCTS, INC.