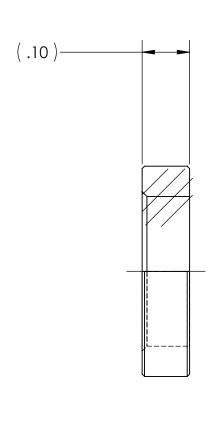

DWG. No./Part No.: W-65

CODE: DESCRIPTION:

WASHER, CGA-180

.4375 RD TEFLON

FINISH:

TO BE FREE FROM OIL AND DIRT

| REV | ECN     | DATE     | CHKD | APPVD |
|-----|---------|----------|------|-------|
| Α   | 022004A | 06/13/07 | GDG  | MRE   |
|     |         |          |      |       |
|     |         |          |      |       |
|     |         |          |      |       |