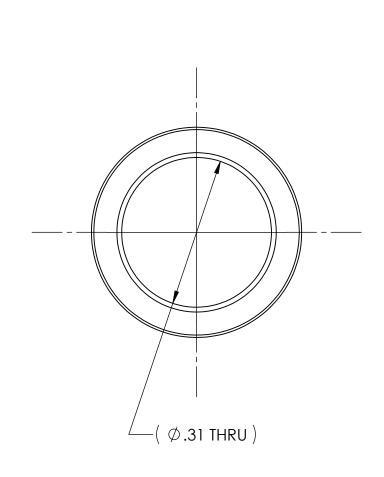

DWG. No./Part No.: W-65

CODE: DESCRIPTION:

WASHER, CGA-180

.4375 RD TEFLON

FINISH:

TO BE FREE FROM OIL AND DIRT

| REV | ECN     | DATE     | CHKD | APPVD |
|-----|---------|----------|------|-------|
| Α   | 022004A | 06/13/07 | GDG  | MRE   |
|     |         |          |      |       |
|     |         |          |      |       |
|     |         |          |      |       |